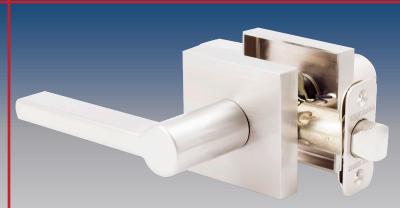

# Vienna Lever

## **Functions:**

# Passage/Hall/Closet

Both levers are always free.

## Privacy/Bed/Bath

Both levers are locked and unlocked by a push button on the inside rosette. The exterior lever can be unlocked with an emergency key.

## **Keyed Entry**

Both levers are locked and unlocked by a turn button on the interior side or a key on the exterior side.

## **Surface-Mounted Dummy**

For use as a pull or a decorative lever. No operation.