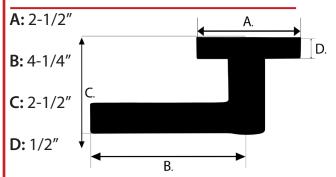

# Vienna Lever





## **Functions:**

# Passage/Hall/Closet

Both levers are always free.

## Privacy/Bed/Bath

Both levers are locked and unlocked by a push button on the inside rosette. The exterior lever can be unlocked with an emergency key.

## **Keyed Entry**

Both levers are locked and unlocked by a turn button on the interior side or a key on the exterior side.

## **Surface-Mounted Dummy**

For use as a pull or a decorative lever. No operation.

# **Vienna Lever Dimensions:**



## **Available Finishes:**

Vintage Bronze (11P) Matte Black (19) Satin Nickel (15) Polished Chrome (26)

# **Specifications:**

# Door Prep (for passage / privacy / entry functions)

2-1/8" cross bore 1" edge bore 1" x 2-1/4" latch face

#### **Backset**

Easily adjustable latch from 2-3/8" to 2-3/4."

### **Door Thickness**

Fits 1-3/8" to 1-3/4" standard doors.

## Cylinder

KW1 or SC1 keyways are available.

## **Latch Faceplates**

Vienna levers come standard with round corner, square corner, and drive-in faceplates.

#### Strikes

*Includes a 2-1/4" tall, full lip 1/4" round corner strike.* 

#### Bolt

1/2" throw

#### **Door Handing**

Fits both left and right-hand doors.

#### **ANSI/BHMA**

Meets A156.2 Grade 3 requirements.